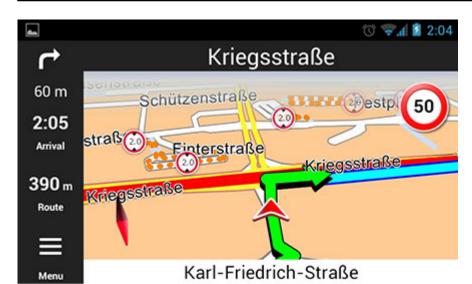

## **Navigation and ergonomics**

- Precise visual cues and spoken instructions
- 2D and 3D navigation with clear maps oriented to direction of travel or North
- Auto Smartzoom provides optimum map information when approaching manoeuvres

## PTV Truck Navigator (EUROPE) [Android] (Pre-Installed on CarTFT device)

[http://www.cartft.com/catalog/il/1610]

- Display of speed limits with speed alerts
- · Automatically switches between day and night view
- Extrapolated positioning in tunnels
- (optional): TomTom HD Traffic with Traffic Timeline feature

# Additional navigation features

- · Display of motorway signs
- · Junction views with exit numbers