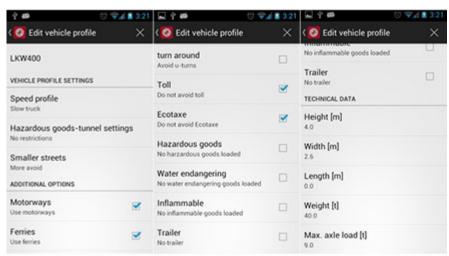

### Truck route planning

- Truck parking assistant
- · Avoids toll roads and ferries
- Avoids residential areas
- User may select to what extent smaller side roads should be avoided
- Access to restricted areas, e.g. factory grounds, can be set manually (Road Editor)
- Avoids u-turns
- Truck loading terminals in Europe can be selected as a destination (POI)

### Account for truck restrictions

- Physical restrictions (height, width, length, weight, axle load)
- Legal restrictions (trucks prohibited, residents only, trailers prohibited)
- Hazardous goods restrictions (general, water pollutants, explosives)
- Danger warnings before sharp turns, overhanging trees, steep inclines or uneven roads
- Tunnel avoidance for hazardous goods transport (according to tunnel classes A-E)
- All settings may saved to a vehicle profile for later use.